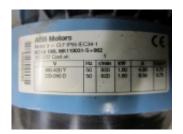

## **Specifications**

| Marca         | ABB            |
|---------------|----------------|
| Tipo          | M2AA 100L      |
| kW            | 1,8            |
| RPM           | 920            |
| Size & Weight | 380x240x300 mm |
|               | (LxWxH)        |
| 50 Hz / 60 Hz | 50Hz           |
| Stock         | 1              |

#### **Used ABB M2AA 100L**

Used but in good condition ABB Motors M2AA 100L with 1.8 kW at 50hZ and 920 RPM. With coupling. "\*Why choose for HOSBV? Were not only the largest used refrigeration specialist in Europe, but also, we deliver all equipment including an extensive test, warranty and industrial cleaning. Optional we can arrange shipment and export documents."