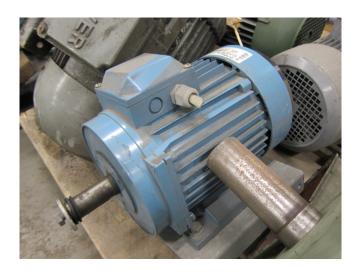

#### **Used ABB M2AA 100L**

Used but in good condition ABB Motors M2AA 100L with 1.8 kW at 50hZ and 920 RPM. With coupling. "\*Why choose for HOSBV? Were not only the largest used refrigeration specialist in Europe, but also, we deliver all equipment including an extensive test, warranty and industrial cleaning. Optional we can arrange shipment and export documents."