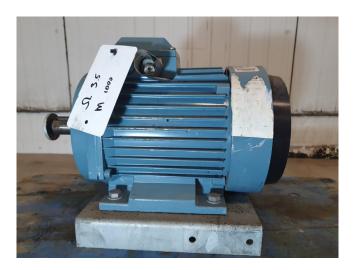

#### **Used ABB M2AA 100L**

Used but in good condition ABB Motors M2AA 100L with 1.8 kW at 50hZ and 920 RPM. With coupling. "\*Why choose for HOSBV? Were not only the largest used refrigeration specialist in Europe, but also, we deliver all equipment including an extensive test, warranty and industrial cleaning. Optional we can arrange shipment and export documents."