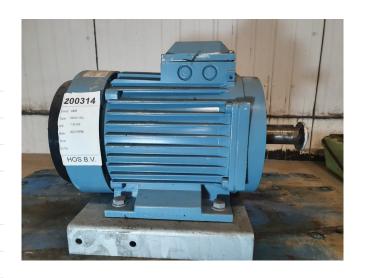

## **ABB M2AA 100L**

## **Specifications**

| Marca         | ABB            |
|---------------|----------------|
| Tipo          | M2AA 100L      |
| kW            | 1,8            |
| RPM           | 920            |
| Size & Weight | 380x240x300 mm |
|               | (LxWxH)        |
| 50 Hz / 60 Hz | 50Hz           |
| Stock         | 1              |

#### **Used ABB M2AA 100L**

Used but in good condition ABB Motors M2AA 100L with 1.8 kW at 50hZ and 920 RPM. With coupling. "\*Why choose for HOSBV? Were not only the largest used refrigeration specialist in Europe, but also, we deliver all equipment including an extensive test, warranty and industrial cleaning. Optional we can arrange shipment and export documents."