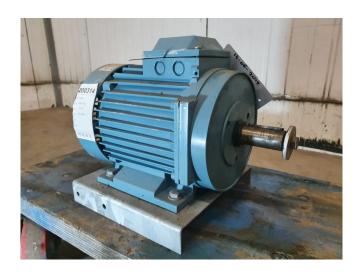

## **ABB M2AA 100L**

## **Specifications**

| Marca         | ABB            |
|---------------|----------------|
| Tipo          | M2AA 100L      |
| kW            | 1,8            |
| RPM           | 920            |
| Size & Weight | 380x240x300 mm |
|               | (LxWxH)        |
| 50 Hz / 60 Hz | 50Hz           |
| Stock         | 1              |

#### **Used ABB M2AA 100L**

Used but in good condition ABB Motors M2AA 100L with 1.8 kW at 50hZ and 920 RPM. With coupling. "\*Why choose for HOSBV? Were not only the largest used refrigeration specialist in Europe, but also, we deliver all equipment including an extensive test, warranty and industrial cleaning. Optional we can arrange shipment and export documents."