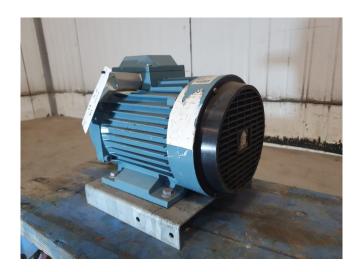

## **ABB M2AA 100L**

## **Specifications**

| Marca         | ABB            |
|---------------|----------------|
| Tipo          | M2AA 100L      |
| kW            | 1,8            |
| RPM           | 920            |
| Size & Weight | 380x240x300 mm |
|               | (LxWxH)        |
| 50 Hz / 60 Hz | 50Hz           |
| Stock         | 1              |

#### **Used ABB M2AA 100L**

Used but in good condition ABB Motors M2AA 100L with 1.8 kW at 50hZ and 920 RPM. With coupling. "\*Why choose for HOSBV? Were not only the largest used refrigeration specialist in Europe, but also, we deliver all equipment including an extensive test, warranty and industrial cleaning. Optional we can arrange shipment and export documents."