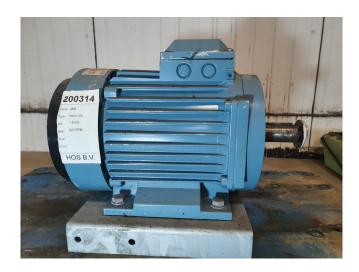

## **ABB M2AA 100L**

## **Specifications**

| Marca         | ABB            |
|---------------|----------------|
| Tipo          | M2AA 100L      |
| kW            | 1,8            |
| RPM           | 920            |
| Size & Weight | 380x240x300 mm |
|               | (LxWxH)        |
| 50 Hz / 60 Hz | 50Hz           |
| Stock         | 1              |

#### **Used ABB M2AA 100L**

Used but in good condition ABB Motors M2AA 100L with 1.8 kW at 50hZ and 920 RPM. With coupling. "\*Why choose for HOSBV? Were not only the largest used refrigeration specialist in Europe, but also, we deliver all equipment including an extensive test, warranty and industrial cleaning. Optional we can arrange shipment and export documents."